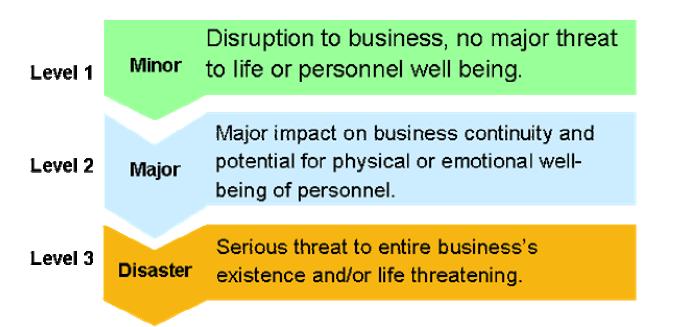

#### **Threat Levels and Business Impact on Potential Breach**

Determining threat levels:

- Each dimension of organizational security has a particular threat level from a type of breach.
- > Composite organizational threat is the highest threat level from any dimension.